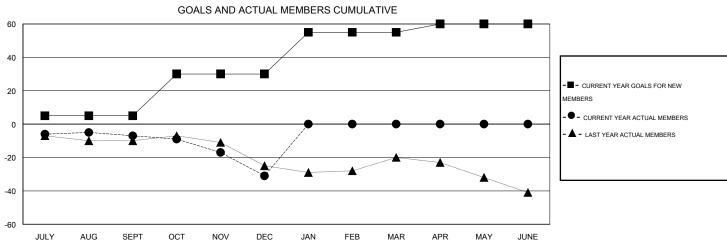

## LOCATION MICHIGAN

 $\mathsf{GMT}\;\mathsf{CA}\;1$ 

| Clubs         |                  |                   |                  |                  | Members               |                    |                                     |                    |                  |  |
|---------------|------------------|-------------------|------------------|------------------|-----------------------|--------------------|-------------------------------------|--------------------|------------------|--|
|               | RESUI            | LTS FOR 2014-2015 |                  |                  | RESULTS FOR 2014-2015 |                    |                                     |                    |                  |  |
| QUARTER       | NEW CLUB<br>GOAL | NEW CLUBS         | DROPPED<br>CLUBS | NET<br>GAIN/LOSS | QUARTER               | NEW MEMBER<br>GOAL | CHARTER AND<br>NEW MEMBERS<br>ADDED | DROPPED<br>MEMBERS | NET<br>GAIN/LOSS |  |
| JULY/AUG/SEPT | 0                | 0                 | 0                | 0                | JULY/AUG/SEPT         | 5                  | 13                                  | 20                 | -7               |  |
| OCT/NOV/DEC   | 1                | 0                 | 0                | 0                | OCT/NOV/DEC           | 25                 | 16                                  | 40                 | -24              |  |
| JAN/FEB/MAR   | 1                | 0                 | 0                | 0                | JAN/FEB/MAR           | 25                 | 0                                   | 0                  | 0                |  |
| APR/MAY/JUNE  | 0                | 0                 | 0                | 0                | APR/MAY/JUNE          | 5                  | 0                                   | 0                  | 0                |  |